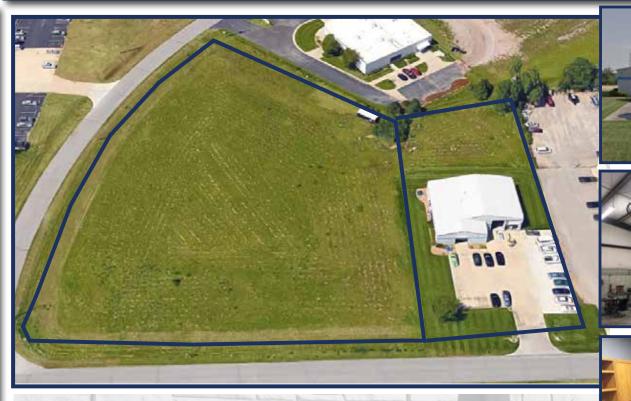

#### SALE

Information:

Year Built

1995

**Building Size** 

4,867 SF

Lot Size

3.2 AC

**2018 Taxes** 

\$9,281

Zoning
Limited Industrial

Sale Price

\$475,000

#### **AMENITIES**

- » Very Clean Flex Space Available Now!
- » Perfect Layout For Machine Shop.
- » Clean Finish, Updated Office, and High Ceilings.
- » Multiple Overhead Doors Perfect For Shipping.
- » Easy Access and Close Proximity To Suppliers.
- » Heavy Power Available.