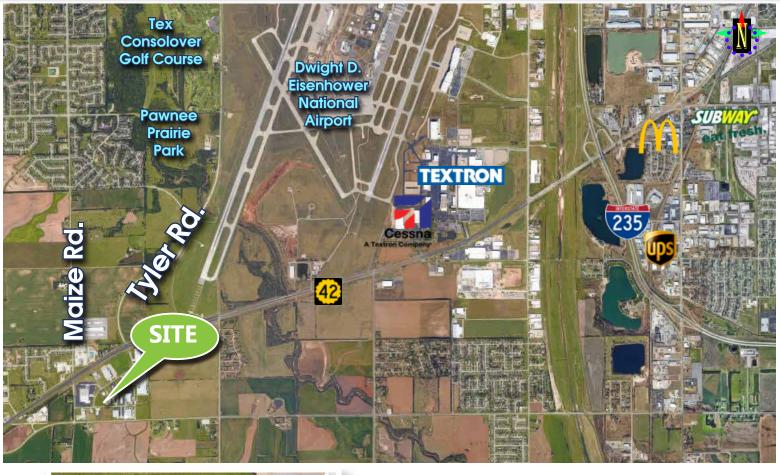

(316) 618-1100 jake@insitere.com

InSite Real Estate Group 608 W. Douglas, Suite 106 Wichita, KS 67203



#### **AMENITIES**

- » Very Clean Flex Space Available Now!
- » Perfect Layout For Machine Shop.
- » Clean Finish, Updated Office, and High Ceilings.
- » Multiple Overhead Doors Perfect For Shipping.
- » Easy Access and Close Proximity To Suppliers.
- » Heavy Power Available.



### **For Sale**

# Office/Warehouse With Land For Expansion 10012 W York St. Wichita, KS

#### SALE

Information:

**Year Built** 

1995

**Building Size** 

4,867 SF

Lot Size

3.2 AC

2018 Taxes

\$9,281

Zoning

**Limited Industrial** 

**Sale Price \$475,000** 

For Information Contact:

Jake Ramstack (316) 618-1100 jake@insitere.com

InSite Real Estate Group 608 W. Douglas, Suite 106 Wichita, KS 67203