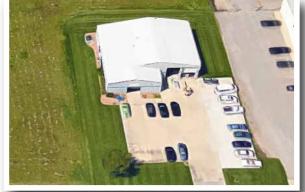

#### **AMENITIES**

- » Very Clean Flex Space Available Now!
- » Perfect Layout For Machine Shop.
- » Clean Finish, Updated Office, and High Ceilings.
- » Multiple Overhead Doors Perfect For Shipping.
- » Easy Access and Close Proximity To Suppliers.
- » Heavy Power Available.

#### SALE

Information:

**Year Built** 

1995

**Building Size** 

4,867 SF

Lot Size

3.2 AC